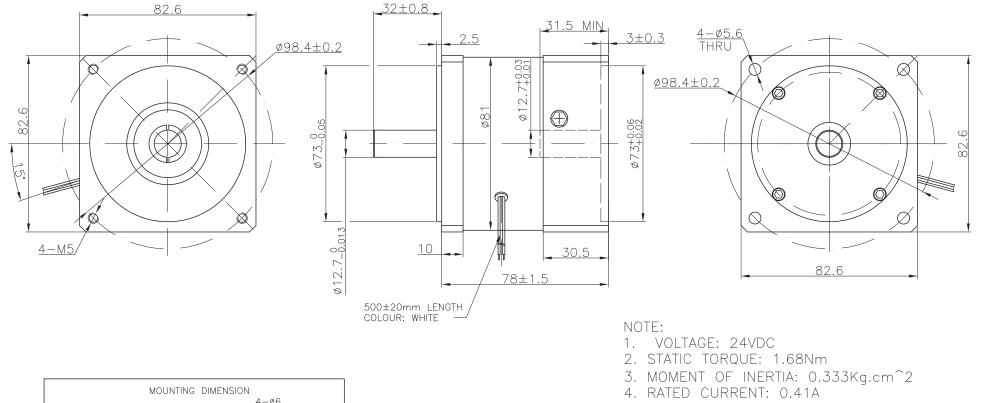

- 5. POWER: 9.8W
- 6. RESISTENCE: 580hms
- 7. START VOLTAGE: 15VDCMAX
- 8. HI-POT: 500VAC/1S, 2mA 9. POWER OFF BRAKE

| NOTE: THIS DRAWING HA | S BEEN CREATED BY | ' AUTOCAD. MANUAL | REVISIONS ARE NOT ALLOWED. |
|-----------------------|-------------------|-------------------|----------------------------|
|-----------------------|-------------------|-------------------|----------------------------|