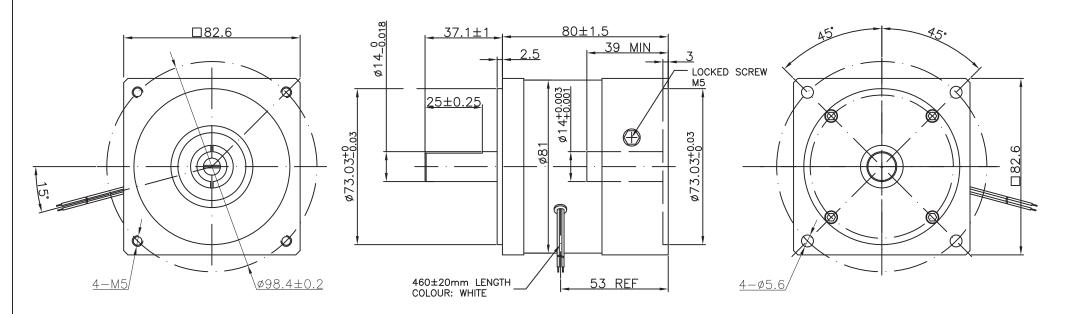

## NOTE:

- 1. VOLTAGE: 24VDC
- 2. STATIC TORQUE: 1.68Nm Min.
- 3. RATED CURRENT: 0.41 A
- 4. POWER: 9.8W
- 5. RESISTENCE: 58 Ohms
- 6. START VOLTAGE: 15VDC Max.

- 7. HI-POT: 500VAC/1S, 2mA
- 8. POWER OFF BRAKE