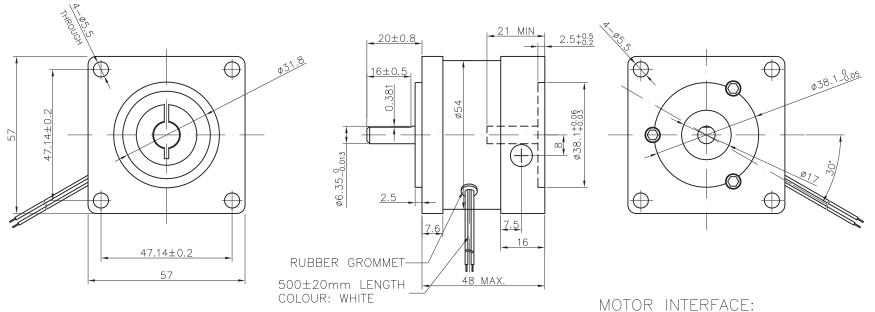

## NOTE:

- 1, VOLTAGE: 24VDC
- 2, STATIC TORQUE: 0.34Nm Min.
- 3, RATED CURRENT: 0.27A
- 4, POWER: 6.4W
- 5, RESISTENCE: 88 Ohms
- 6, START VOLTAGE: 15VDCMAX.
- 7. HI-POT: 500VAC/1S, 2mA
- 8. POWER OFF BRAKE
- 9. OFFER AN FIXED SCREW M3X10 WITH THE BRAKE

## 10. Max Radial Load: 60 N

This drawing and the information disclosed herein are proprietary data of Mach Motion Products, and is to be immediately returned upon request. Reproduciton of this drawing or the information contained herein is prohibited without the expressed written approval of Mach Motion Products.