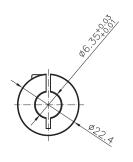

## NOTE:

- 1, VOLTAGE: 24VDC
- 2, STATIC TORQUE: 0.34Nm Min.
- 3, RATED CURRENT: 0.27A
- 4, POWER: 6.4W
- 5, RESISTENCE: 88 Ohms
- 6, START VOLTAGE: 15VDCMAX.
- 7. HI-POT: 500VAC/1S, 2mA
- 8. POWER OFF BRAKE
- 9. OFFER AN FIXED SCREW M3X10 WITH THE BRAKE

## 10. Max Radial Load: 60 N

This drawing and the information disclosed herein are proprietary data of Mach Motion Products, and is to be immediately returned upon request. Reproduciton of this drawing or the information contained herein is prohibited without the expressed written approval of Mach Motion Products.