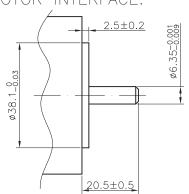

## NOTE:

- 1, VOLTAGE: 24VDC
- 2, STATIC TORQUE: 0.34Nm Min.
- 3, RATED CURRENT: 0.27A
- 4, POWER: 6.4W
- 5, RESISTENCE: 88 Ohms
- 6, START VOLTAGE: 15VDCMAX.
- 7. HI-POT: 500VAC/1S, 2mA
- 8. POWER OFF BRAKE
- 9. OFFER AN FIXED SCREW M3X10 WITH THE BRAKE

## 10. Max Radial Load: 60 N

This drawing and the information disclosed herein are proprietary data of Mach Motion Products, and is to be immediately returned upon request. Reproduciton of this drawing or the information contained herein is prohibited without the expressed written approval of Mach Motion Products.