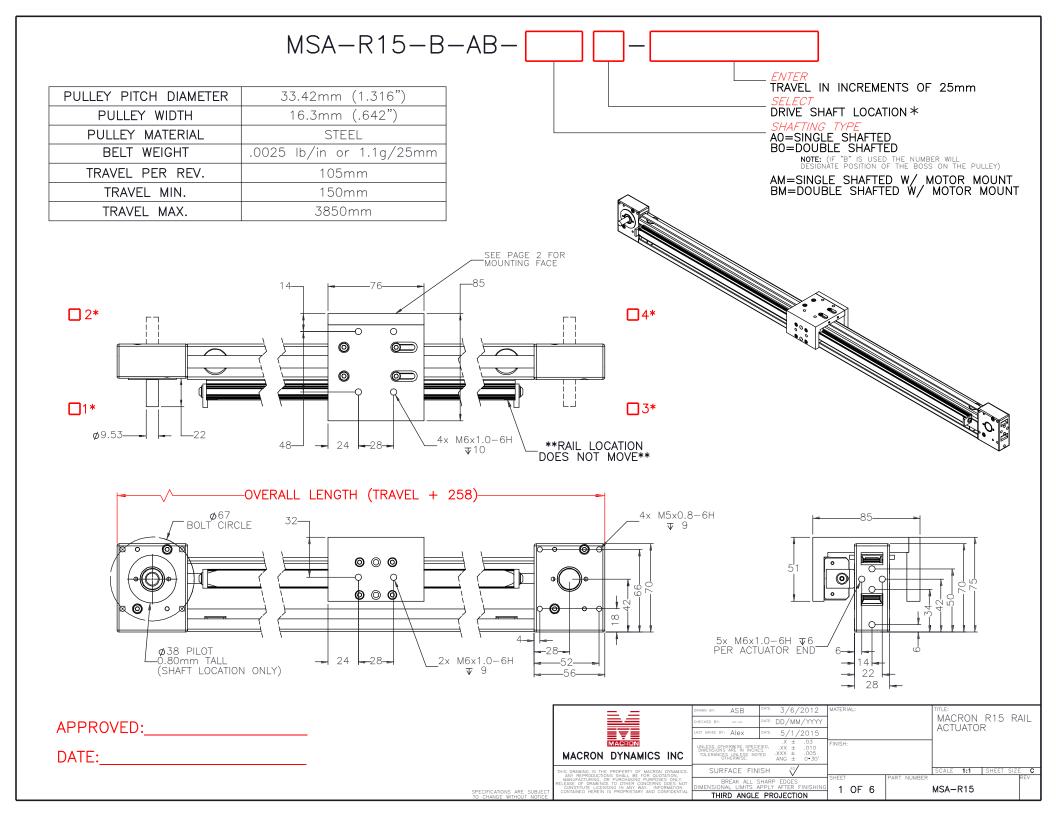

## CUSTOMER ACCESSIBLE MOUNTING FEATURES, T-NUT SLOTS

DOUBLE SHAFTED PULLEY

| = <i>=</i>                                                                                                                                                                               | DRAWN BY: ASB                                                                                                                     | DATE: 3/6/2012                               | MATERIAL: |             | TITLE:             | DAE DAII     |
|------------------------------------------------------------------------------------------------------------------------------------------------------------------------------------------|-----------------------------------------------------------------------------------------------------------------------------------|----------------------------------------------|-----------|-------------|--------------------|--------------|
|                                                                                                                                                                                          | CHECKED BY:                                                                                                                       | DATE: DD/MM/YYYY                             |           |             | MACRON<br>ACTUATOR | R15 RAIL     |
|                                                                                                                                                                                          | LAST SAVED BY: Alex                                                                                                               | DATE: 5/1/2015                               |           |             | ACTUATOR           | 7            |
| MACRON DYNAMICS INC                                                                                                                                                                      | UNLESS OTHERWISE SPECIFIED XX ± .03 DIMENSIONS ARE IN INCHES XXX ± .010 TOLERANCES UNLESS NOTED XXX ± .005 OTHERWISE: ANG ± 0-30' |                                              | FINISH:   |             |                    |              |
| THIS DRAWING IS THE PROPERTY OF MACRON DYNAMICS. ANY REPRODUCTIONS SHALL BE FOR QUOTATION,                                                                                               | SURFACE FIN                                                                                                                       | ISH €3                                       |           |             | SCALE 1:1          | SHEET SIZE C |
| MANUFACTURING, OR PURCHASING PURPOSES ONLY. RELEASE OF DRAWINGS TO OTHER CONCERNS DOES NOT CONSTITUTE LICENSING IN ANY WAY. INFORMATION CONTAINED HEREIN IS PROPRIETARY AND CONFIDENTIAL | DIMENSIONAL LIMITS A                                                                                                              | SHARP EDGES APPLY AFTER FINISHING PROJECTION |           | PART NUMBER | MSA-R15            | REV          |